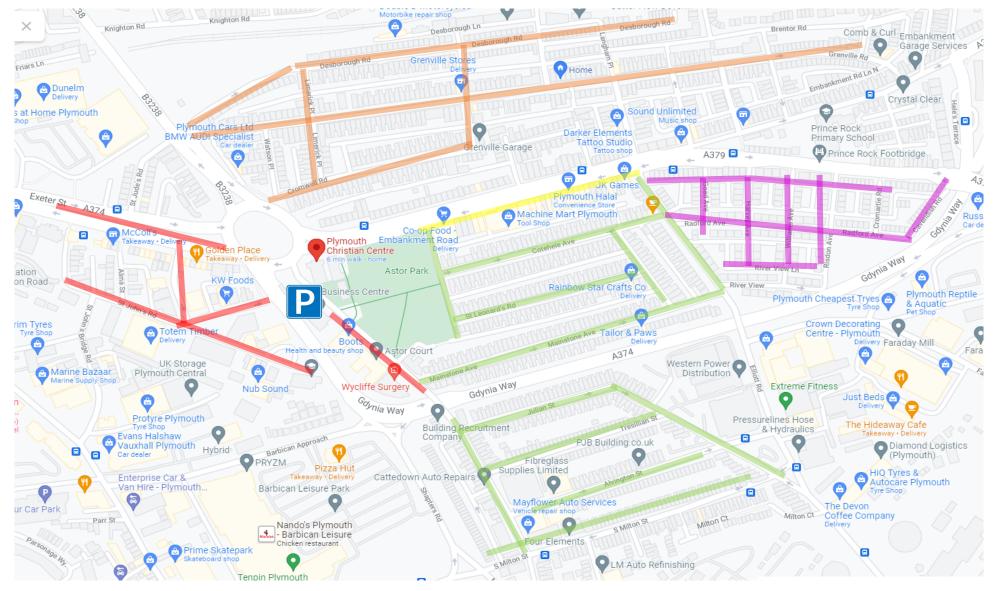

**ORANGE STREETS** - Restricted between 11am-12pm, Mon-Fri. No restrictions outside of this hour or on a Sunday.

**RED STREETS** - Can park for 2 hours Mon-Sat, 8am-8pm. No restrictions after 8pm or all day Sunday.

**YELLOW STREET** - 1 hour only Mon-Fri, 9am-5pm. No restrictions evenings and weekends.

**PURPLE STREETS** - No restrictions at any time.

**GREEN STREETS** - You can only park here between 12pm-6pm every day.

## **PAY & DISPLAY CAR PARK**

Next to church - Cattedown Road. Only available evenings (from 6pm) and weekends. £3.30 for 5 hours.

\* Always double check street signs in case restrictions have changed.